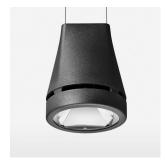

## **OPTIONAL**

RAL-colours, NCS-colours (powder coating or wet spraying) on inquiry, surface alloys on inquiry, honeycomb louver

Suspended luminaire with LED, rated life of the LED L80/B10 > 50000 h, colour rendering index CRI > 80, chromaticity tolerance 2 SDCM (initial), reflector with circular light distribution pattern, reflector pure aluminium 99,99% in MIRO-Silver®, luminaire head die-cast aluminium, powder-coated, black