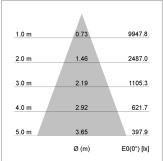

## LIGHT TECHNOLOGY

СОВ LED Light colour 835 Luminous flux 5010 lm System power 41 W Luminaire Efficiency 122 lm/W Reflector Flood Beam angle 40° On/Off Controller