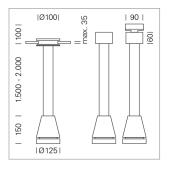

## Pendiro EC 125

Article number: 81000203

## **LUMINAIRE**

Weight 3.0 kg
Protection rating . class IP 20 . I
Luminaire colour black

## **OPTIONAL**

RAL-colours, NCS-colours (powder coating or wet spraying) on inquiry, surface alloys on inquiry, honeycomb louver

Suspended luminaire with LED, rated life of the LED L80/B10 > 50000 h, colour rendering index CRI > 80, chromaticity tolerance 2 SDCM (initial), reflector with circular light distribution pattern, reflector pure aluminium 99,99% in MIRO-Silver®, luminaire head die-cast aluminium, powder-coated, black