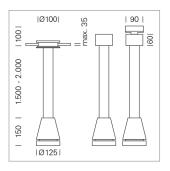

## Pendiro EC 125

Article number: 81000159

## LIGHT TECHNOLOGY

LED COB Light colour PearlWhite Luminous flux 3480 lm System power 34 W Luminaire Efficiency 102 lm/W Reflector Flood Beam angle 40° On/Off Controller

Weight 3.0 kg
Protection rating . class IP 20 . I
Luminaire colour white