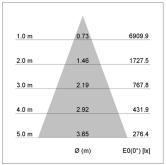

## LIGHT TECHNOLOGY

LED COB Light colour PearlWhite Luminous flux 3480 lm System power 34 W Luminaire Efficiency 102 lm/W Reflector Flood Beam angle 40° On/Off Controller

Weight 3.0 kg
Protection rating . class IP 20 . I
Luminaire colour white