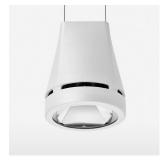

## **OPTIONAL**

RAL-colours, NCS-colours (powder coating or wet spraying) on inquiry, surface alloys on inquiry, honeycomb louver

Suspended luminaire with LED, rated life of the LED L80/B10 > 50000 h, colour rendering index CRI > 90, chromaticity tolerance 2 SDCM (initial), reflector with circular light distribution pattern, reflector pure aluminium 99,99% in MIRO-Silver®, luminaire head die-cast aluminium, powder-coated, white