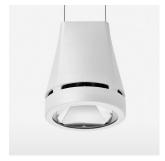

## Pendiro EC 125

Article number: 81000156

## LIGHT TECHNOLOGY

LED COB Light colour Meat&Fish Luminous flux 2270 lm System power 34 W Luminaire Efficiency 67 lm/W Reflector Flood Beam angle 40° On/Off Controller

Weight 3.0 kg
Protection rating . class IP 20 . I
Luminaire colour white

## **OPTIONAL**

RAL-colours, NCS-colours (powder coating or wet spraying) on inquiry, surface alloys on inquiry, honeycomb louver

Suspended luminaire with LED, rated life of the LED L80/B10 > 50000 h, colour rendering index CRI > 70, chromaticity tolerance 2 SDCM (initial), reflector with circular light distribution pattern, reflector pure aluminium 99,99% in MIRO-Silver®, luminaire head die-cast aluminium, powder-coated, white