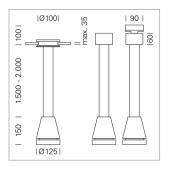

## Pendiro EC 125

Article number: 81000156

## LIGHT TECHNOLOGY

LED COB Light colour Meat&Fish Luminous flux 2270 lm System power 34 W Luminaire Efficiency 67 lm/W Reflector Flood Beam angle 40° On/Off Controller

Weight 3.0 kg
Protection rating . class IP 20 . I
Luminaire colour white

## **OPTIONAL**

RAL-colours, NCS-colours (powder coating or wet spraying) on inquiry, surface alloys on inquiry, honeycomb louver

Suspended luminaire with LED, rated life of the LED L80/B10 > 50000 h, colour rendering index CRI > 70, chromaticity tolerance 2 SDCM (initial), reflector with circular light distribution pattern, reflector pure aluminium 99,99% in MIRO-Silver®, luminaire head die-cast aluminium, powder-coated, white

Multiadapter black, inclusive driver unit: 220-240 V~ / 50-60 Hz, max. 34 luminaires per circuit (B16A fuse)

Note: All data are typical values. System features may change with product improvements due to technical advances. Errors excepted.