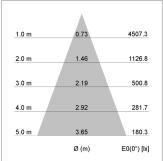

## LIGHT TECHNOLOGY

LED COB Light colour Meat&Fish Luminous flux 2270 lm System power 34 W Luminaire Efficiency 67 lm/W Reflector Flood Beam angle 40° On/Off Controller

Weight 3.0 kg
Protection rating . class IP 20 . I
Luminaire colour white