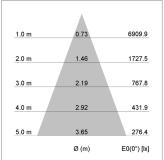

## LIGHT TECHNOLOGY

LED COB Light colour PearlWhite Luminous flux 3480 lm System power 34 W Luminaire Efficiency 102 lm/W Reflector Flood Beam angle 40° On/Off Controller

Weight 3.0 kg Protection rating . class IP 20 . I Luminaire colour silver