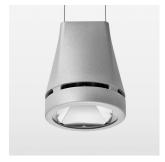

## LIGHT TECHNOLOGY

LED COB Light colour PearlWhite Luminous flux 3480 lm System power 34 W Luminaire Efficiency 102 lm/W Reflector Flood Beam angle 40° On/Off Controller

Weight 3.0 kg Protection rating . class IP 20 . I Luminaire colour silver

## **OPTIONAL**

RAL-colours, NCS-colours (powder coating or wet spraying) on inquiry, surface alloys on inquiry, honeycomb louver

Suspended luminaire with LED, rated life of the LED L80/B10 > 50000 h, colour rendering index CRI > 90, chromaticity tolerance 2 SDCM (initial), reflector with circular light distribution pattern, reflector pure aluminium 99,99% in MIRO-Silver®, luminaire head die-cast aluminium, powder-coated, silver