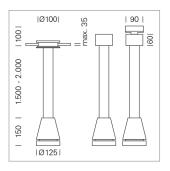

## Pendiro EC 125

Article number: 81000154

## LIGHT TECHNOLOGY

LED COB Light colour PearlWhite Luminous flux 3480 lm System power 34 W Luminaire Efficiency 102 lm/W Reflector Flood Beam angle 40° On/Off Controller

Weight 3.0 kg Protection rating . class IP 20 . I Luminaire colour silver

## **OPTIONAL**

RAL-colours, NCS-colours (powder coating or wet spraying) on inquiry, surface alloys on inquiry, honeycomb louver

Suspended luminaire with LED, rated life of the LED L80/B10 > 50000 h, colour rendering index CRI > 90, chromaticity tolerance 2 SDCM (initial), reflector with circular light distribution pattern, reflector pure aluminium 99,99% in MIRO-Silver®, luminaire head die-cast aluminium, powder-coated, silver