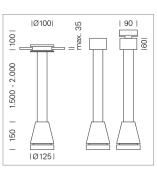

## Pendiro EC 125

Article number: 81000151

## LUMINAIRE

| Weight                    |  |
|---------------------------|--|
| Protection rating . class |  |
| Luminaire colour          |  |

## OPTIONAL

RAL-colours, NCS-colours (powder coating or wet spraying) on inquiry, surface alloys on inquiry, honeycomb louver

3.0 kg

IP 20.I

silver

Suspended luminaire with LED, rated life of the LED L80/B10 > 50000 h, colour rendering index CRI > 70, chromaticity tolerance 2 SDCM (initial), reflector with circular light distribution pattern, reflector pure aluminium 99,99% in MIRO-Silver®, luminaire head die-cast aluminium, powder-coated, silver