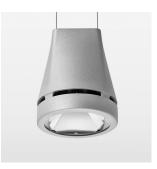

## OPTIONAL

RAL-colours, NCS-colours (powder coating or wet spraying) on inquiry, surface alloys on inquiry, honeycomb louver

3.0 kg

IP 20.I

silver

Suspended luminaire with LED, rated life of the LED L80/B10 > 50000 h, colour rendering index CRI > 70, chromaticity tolerance 2 SDCM (initial), reflector with circular light distribution pattern, reflector pure aluminium 99,99% in MIRO-Silver®, luminaire head die-cast aluminium, powder-coated, silver