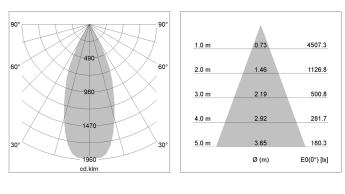

## LIGHT TECHNOLOGY

| LED                  | COB       |
|----------------------|-----------|
| Light colour         | Meat&Fish |
| Luminous flux        | 2270 lm   |
| System power         | 34 W      |
| Luminaire Efficiency | 67 lm/W   |
| Reflector            | Flood     |
| Beam angle           | 40°       |
| Controller           | On/Off    |