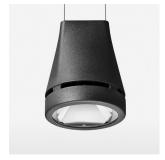

## Pendiro EC 125

Article number: 81000149

## LIGHT TECHNOLOGY

LED COB Light colour PearlWhite Luminous flux 3480 lm System power 34 W Luminaire Efficiency 102 lm/W Reflector Flood Beam angle 40° On/Off Controller

Weight 3.0 kg
Protection rating . class IP 20 . I
Luminaire colour black

## **OPTIONAL**

RAL-colours, NCS-colours (powder coating or wet spraying) on inquiry, surface alloys on inquiry, honeycomb louver

Suspended luminaire with LED, rated life of the LED L80/B10 > 50000 h, colour rendering index CRI > 90, chromaticity tolerance 2 SDCM (initial), reflector with circular light distribution pattern, reflector pure aluminium 99,99% in MIRO-Silver®, luminaire head die-cast aluminium, powder-coated, black