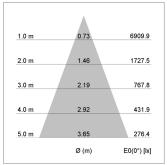

## LIGHT TECHNOLOGY

LED COB Light colour PearlWhite Luminous flux 3480 lm System power 34 W Luminaire Efficiency 102 lm/W Reflector Flood Beam angle 40° On/Off Controller

Weight 3.0 kg
Protection rating . class IP 20 . I
Luminaire colour black