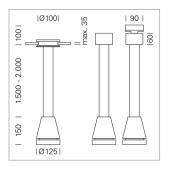

## Pendiro EC 125

Article number: 81000149

## LIGHT TECHNOLOGY

LED COB Light colour PearlWhite Luminous flux 3480 lm System power 34 W Luminaire Efficiency 102 lm/W Reflector Flood Beam angle 40° On/Off Controller

Weight 3.0 kg
Protection rating . class IP 20 . I
Luminaire colour black

## **OPTIONAL**

RAL-colours, NCS-colours (powder coating or wet spraying) on inquiry, surface alloys on inquiry, honeycomb louver

Suspended luminaire with LED, rated life of the LED L80/B10 > 50000 h, colour rendering index CRI > 90, chromaticity tolerance 2 SDCM (initial), reflector with circular light distribution pattern, reflector pure aluminium 99,99% in MIRO-Silver®, luminaire head die-cast aluminium, powder-coated, black

Multiadapter black, inclusive driver unit: 220-240 V~ / 50-60 Hz, max. 34 luminaires per circuit (B16A fuse)

Note: All data are typical values. System features may change with product improvements due to technical advances. Errors excepted.