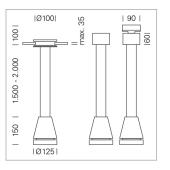

## LIGHT TECHNOLOGY

LED COB Light colour PearlWhite Luminous flux 2620 lm 23 W System power Luminaire Efficiency 114 lm/W Reflector Flood Beam angle 40° On/Off Controller

Weight 3.0 kg
Protection rating . class IP 20 . I
Luminaire colour white

## **OPTIONAL**

RAL-colours, NCS-colours (powder coating or wet spraying) on inquiry, surface alloys on inquiry, honeycomb louver

Suspended luminaire with LED, rated life of the LED L80/B10 > 50000 h, colour rendering index CRI > 90, chromaticity tolerance 2 SDCM (initial), reflector with circular light distribution pattern, reflector pure aluminium 99,99% in MIRO-Silver®, luminaire head die-cast aluminium, powder-coated, white