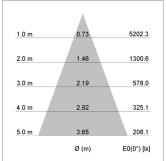

## LIGHT TECHNOLOGY

LED COB Light colour PearlWhite Luminous flux 2620 lm 23 W System power Luminaire Efficiency 114 lm/W Reflector Flood Beam angle 40° On/Off Controller

Weight 3.0 kg
Protection rating . class IP 20 . I
Luminaire colour white