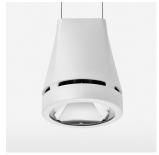

## **OPTIONAL**

RAL-colours, NCS-colours (powder coating or wet spraying) on inquiry, surface alloys on inquiry, honeycomb louver

Suspended luminaire with LED, rated life of the LED L80/B10 > 50000 h, colour rendering index CRI > 90, chromaticity tolerance 2 SDCM (initial), reflector with circular light distribution pattern, reflector pure aluminium 99,99% in MIRO-Silver®, luminaire head die-cast aluminium, powder-coated, white