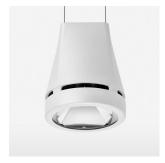

## Pendiro EC 125

Article number: 81000126

## **OPTIONAL**

RAL-colours, NCS-colours (powder coating or wet spraying) on inquiry, surface alloys on inquiry, honeycomb louver

Suspended luminaire with LED, rated life of the LED L80/B10 > 50000 h, colour rendering index CRI > 70, chromaticity tolerance 2 SDCM (initial), reflector with circular light distribution pattern, reflector pure aluminium 99,99% in MIRO-Silver®, luminaire head die-cast aluminium, powder-coated, white