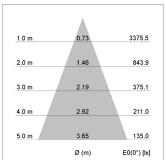

## LIGHT TECHNOLOGY

LED СОВ Light colour Meat&Fish Luminous flux 1700 lm System power 23 W Luminaire Efficiency 74 lm/W Reflector Flood Beam angle 40° On/Off Controller

Weight 3.0 kg
Protection rating . class IP 20 . I
Luminaire colour white