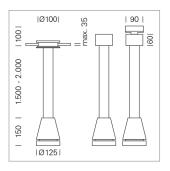

## Pendiro EC 125

Article number: 81000126

## LIGHT TECHNOLOGY

LED СОВ Light colour Meat&Fish Luminous flux 1700 lm System power 23 W Luminaire Efficiency 74 lm/W Reflector Flood Beam angle 40° On/Off Controller

Weight 3.0 kg
Protection rating . class IP 20 . I
Luminaire colour white

## **OPTIONAL**

RAL-colours, NCS-colours (powder coating or wet spraying) on inquiry, surface alloys on inquiry, honeycomb louver

Suspended luminaire with LED, rated life of the LED L80/B10 > 50000 h, colour rendering index CRI > 70, chromaticity tolerance 2 SDCM (initial), reflector with circular light distribution pattern, reflector pure aluminium 99,99% in MIRO-Silver®, luminaire head die-cast aluminium, powder-coated, white