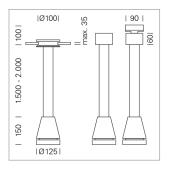

## Pendiro EC 125

Article number: 81000124

## **LUMINAIRE**

Weight 3.0 kg
Protection rating . class IP 20 . I
Luminaire colour silver