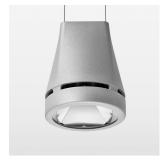

## Pendiro EC 125

Article number: 81000124

## **OPTIONAL**

RAL-colours, NCS-colours (powder coating or wet spraying) on inquiry, surface alloys on inquiry, honeycomb louver

Suspended luminaire with LED, rated life of the LED L80/B10 > 50000 h, colour rendering index CRI > 90, chromaticity tolerance 2 SDCM (initial), reflector with circular light distribution pattern, reflector pure aluminium 99,99% in MIRO-Silver®, luminaire head die-cast aluminium, powder-coated, silver