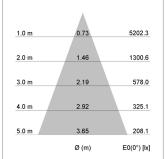

## LIGHT TECHNOLOGY

LED COB Light colour PearlWhite Luminous flux 2620 lm 23 W System power Luminaire Efficiency 114 lm/W Reflector Flood Beam angle 40° On/Off Controller