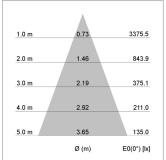

## LIGHT TECHNOLOGY

LED СОВ Light colour Meat&Fish Luminous flux 1700 lm System power 23 W Luminaire Efficiency 74 lm/W Reflector Flood Beam angle 40° On/Off Controller

Weight 3.0 kg
Protection rating . class IP 20 . I
Luminaire colour black