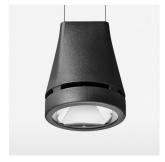

## Pendiro EC 125

Article number: 81000116

## LIGHT TECHNOLOGY

LED СОВ Light colour Meat&Fish Luminous flux 1700 lm System power 23 W Luminaire Efficiency 74 lm/W Reflector Flood Beam angle 40° On/Off Controller

Weight 3.0 kg
Protection rating . class IP 20 . I
Luminaire colour black

## **OPTIONAL**

RAL-colours, NCS-colours (powder coating or wet spraying) on inquiry, surface alloys on inquiry, honeycomb louver

Suspended luminaire with LED, rated life of the LED L80/B10 > 50000 h, colour rendering index CRI > 70, chromaticity tolerance 2 SDCM (initial), reflector with circular light distribution pattern, reflector pure aluminium 99,99% in MIRO-Silver®, luminaire head die-cast aluminium, powder-coated, black