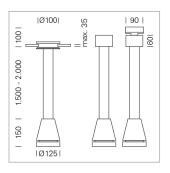

## Pendiro EC 125

Article number: 81000116

## LIGHT TECHNOLOGY

LED СОВ Light colour Meat&Fish Luminous flux 1700 lm System power 23 W Luminaire Efficiency 74 lm/W Reflector Flood Beam angle 40° On/Off Controller

Weight 3.0 kg
Protection rating . class IP 20 . I
Luminaire colour black

## **OPTIONAL**

RAL-colours, NCS-colours (powder coating or wet spraying) on inquiry, surface alloys on inquiry, honeycomb louver

Suspended luminaire with LED, rated life of the LED L80/B10 > 50000 h, colour rendering index CRI > 70, chromaticity tolerance 2 SDCM (initial), reflector with circular light distribution pattern, reflector pure aluminium 99,99% in MIRO-Silver®, luminaire head die-cast aluminium, powder-coated, black

Multiadapter black, inclusive driver unit: 220-240 V~ / 50-60 Hz, max. 34 luminaires per circuit (B16A fuse)

Note: All data are typical values. System features may change with product improvements due to technical advances. Errors excepted.