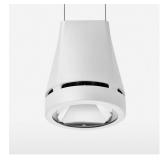

## Pendiro EC 125

Article number: 81000095

## LIGHT TECHNOLOGY

LED СОВ Light colour 927 Luminous flux 3270 lm System power 34 W Luminaire Efficiency 96 lm/W Reflector Flood Beam angle 40° On/Off Controller

Weight 3.0 kg
Protection rating . class IP 20 . I
Luminaire colour white

## **OPTIONAL**

RAL-colours, NCS-colours (powder coating or wet spraying) on inquiry, surface alloys on inquiry, honeycomb louver

Suspended luminaire with LED, rated life of the LED L80/B10 > 50000 h, colour rendering index CRI > 90, chromaticity tolerance 2 SDCM (initial), reflector with circular light distribution pattern, reflector pure aluminium 99,99% in MIRO-Silver®, luminaire head die-cast aluminium, powder-coated, white