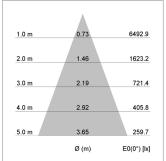

## LIGHT TECHNOLOGY

LED СОВ Light colour 927 Luminous flux 3270 lm System power 34 W Luminaire Efficiency 96 lm/W Reflector Flood Beam angle 40° On/Off Controller

Weight 3.0 kg
Protection rating . class IP 20 . I
Luminaire colour white