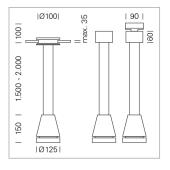

## Pendiro EC 125

Article number: 81000095

## LIGHT TECHNOLOGY

LED СОВ Light colour 927 Luminous flux 3270 lm System power 34 W Luminaire Efficiency 96 lm/W Reflector Flood Beam angle 40° On/Off Controller

Weight 3.0 kg
Protection rating . class IP 20 . I
Luminaire colour white

## **OPTIONAL**

RAL-colours, NCS-colours (powder coating or wet spraying) on inquiry, surface alloys on inquiry, honeycomb louver

Suspended luminaire with LED, rated life of the LED L80/B10 > 50000 h, colour rendering index CRI > 90, chromaticity tolerance 2 SDCM (initial), reflector with circular light distribution pattern, reflector pure aluminium 99,99% in MIRO-Silver®, luminaire head die-cast aluminium, powder-coated, white

Multiadapter black, inclusive driver unit: 220-240 V~ / 50-60 Hz, max. 34 luminaires per circuit (B16A fuse)

Note: All data are typical values. System features may change with product improvements due to technical advances. Errors excepted.