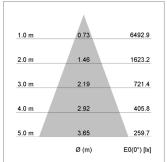

## LIGHT TECHNOLOGY

LED СОВ Light colour 927 Luminous flux 3270 lm System power 34 W Luminaire Efficiency 96 lm/W Reflector Flood Beam angle 40° On/Off Controller

Weight 3.0 kg
Protection rating . class IP 20 . I
Luminaire colour black