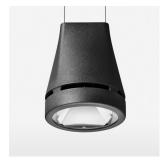

## **OPTIONAL**

RAL-colours, NCS-colours (powder coating or wet spraying) on inquiry, surface alloys on inquiry, honeycomb louver

Suspended luminaire with LED, rated life of the LED L80/B10 > 50000 h, colour rendering index CRI > 90, chromaticity tolerance 2 SDCM (initial), reflector with circular light distribution pattern, reflector pure aluminium 99,99% in MIRO-Silver®, luminaire head die-cast aluminium, powder-coated, black