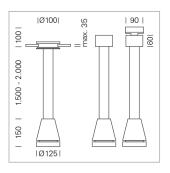

## LIGHT TECHNOLOGY

LED СОВ Light colour 927 Luminous flux 3270 lm System power 34 W Luminaire Efficiency 96 lm/W Reflector Flood Beam angle 40° On/Off Controller

Weight 3.0 kg
Protection rating . class IP 20 . I
Luminaire colour black

## **OPTIONAL**

RAL-colours, NCS-colours (powder coating or wet spraying) on inquiry, surface alloys on inquiry, honeycomb louver

Suspended luminaire with LED, rated life of the LED L80/B10 > 50000 h, colour rendering index CRI > 90, chromaticity tolerance 2 SDCM (initial), reflector with circular light distribution pattern, reflector pure aluminium 99,99% in MIRO-Silver®, luminaire head die-cast aluminium, powder-coated, black