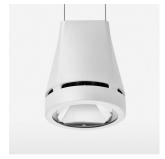

## Pendiro EC 125

Article number: 81000071

## **OPTIONAL**

RAL-colours, NCS-colours (powder coating or wet spraying) on inquiry, surface alloys on inquiry, honeycomb louver

Suspended luminaire with LED, rated life of the LED L80/B10 > 50000 h, colour rendering index CRI > 90, chromaticity tolerance 2 SDCM (initial), reflector with circular light distribution pattern, reflector pure aluminium 99,99% in MIRO-Silver®, luminaire head die-cast aluminium, powder-coated, white