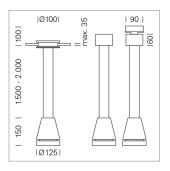

## Pendiro EC 125

Article number: 81000071

## LIGHT TECHNOLOGY

LED СОВ Light colour 927 Luminous flux 2460 lm System power 23 W Luminaire Efficiency 107 lm/W Reflector Flood Beam angle 40° On/Off Controller

Weight 3.0 kg
Protection rating . class IP 20 . I
Luminaire colour white

## **OPTIONAL**

RAL-colours, NCS-colours (powder coating or wet spraying) on inquiry, surface alloys on inquiry, honeycomb louver

Suspended luminaire with LED, rated life of the LED L80/B10 > 50000 h, colour rendering index CRI > 90, chromaticity tolerance 2 SDCM (initial), reflector with circular light distribution pattern, reflector pure aluminium 99,99% in MIRO-Silver®, luminaire head die-cast aluminium, powder-coated, white