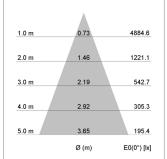

## LIGHT TECHNOLOGY

LED СОВ Light colour 927 Luminous flux 2460 lm System power 23 W Luminaire Efficiency 107 lm/W Reflector Flood Beam angle 40° On/Off Controller

Weight 3.0 kg
Protection rating . class IP 20 . I
Luminaire colour white