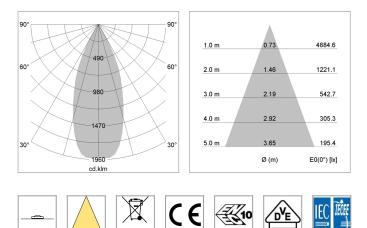

## LIGHT TECHNOLOGY

| LED                  | COB      |
|----------------------|----------|
| Light colour         | 927      |
| Luminous flux        | 2460 lm  |
| System power         | 23 W     |
| Luminaire Efficiency | 107 lm/W |
| Reflector            | Flood    |
| Beam angle           | 40°      |
| Controller           | On/Off   |