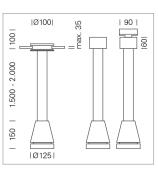

## Pendiro EC 125

Article number: 81000067

## LUMINAIRE

| Weight                    |  |
|---------------------------|--|
| Protection rating . class |  |
| Luminaire colour          |  |

## OPTIONAL

RAL-colours, NCS-colours (powder coating or wet spraying) on inquiry, surface alloys on inquiry, honeycomb louver

3.0 kg

IP 20.I

silver

Suspended luminaire with LED, rated life of the LED L80/B10 > 50000 h, colour rendering index CRI > 90, chromaticity tolerance 2 SDCM (initial), reflector with circular light distribution pattern, reflector pure aluminium 99,99% in MIRO-Silver®, luminaire head die-cast aluminium, powder-coated, silver