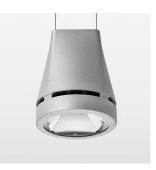

## OPTIONAL

RAL-colours, NCS-colours (powder coating or wet spraying) on inquiry, surface alloys on inquiry, honeycomb louver

3.0 kg

IP 20.I

silver

Suspended luminaire with LED, rated life of the LED L80/B10 > 50000 h, colour rendering index CRI > 90, chromaticity tolerance 2 SDCM (initial), reflector with circular light distribution pattern, reflector pure aluminium 99,99% in MIRO-Silver®, luminaire head die-cast aluminium, powder-coated, silver