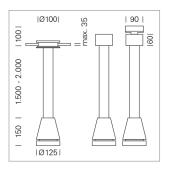

## Pendiro EC 125

Article number: 81000063

## LIGHT TECHNOLOGY

LED СОВ Light colour 927 Luminous flux 2460 lm System power 23 W Luminaire Efficiency 107 lm/W Reflector Flood Beam angle 40° On/Off Controller

Weight 3.0 kg
Protection rating . class IP 20 . I
Luminaire colour black

## **OPTIONAL**

RAL-colours, NCS-colours (powder coating or wet spraying) on inquiry, surface alloys on inquiry, honeycomb louver

Suspended luminaire with LED, rated life of the LED L80/B10 > 50000 h, colour rendering index CRI > 90, chromaticity tolerance 2 SDCM (initial), reflector with circular light distribution pattern, reflector pure aluminium 99,99% in MIRO-Silver®, luminaire head die-cast aluminium, powder-coated, black