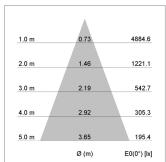

## LIGHT TECHNOLOGY

LED СОВ Light colour 927 Luminous flux 2460 lm System power 23 W Luminaire Efficiency 107 lm/W Reflector Flood Beam angle 40° On/Off Controller

Weight 3.0 kg
Protection rating . class IP 20 . I
Luminaire colour black