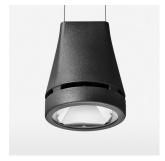

## LIGHT TECHNOLOGY

LED СОВ Light colour 927 Luminous flux 2460 lm System power 23 W Luminaire Efficiency 107 lm/W Reflector Flood Beam angle 40° On/Off Controller

Weight 3.0 kg
Protection rating . class IP 20 . I
Luminaire colour black

## **OPTIONAL**

RAL-colours, NCS-colours (powder coating or wet spraying) on inquiry, surface alloys on inquiry, honeycomb louver

Suspended luminaire with LED, rated life of the LED L80/B10 > 50000 h, colour rendering index CRI > 90, chromaticity tolerance 2 SDCM (initial), reflector with circular light distribution pattern, reflector pure aluminium 99,99% in MIRO-Silver®, luminaire head die-cast aluminium, powder-coated, black