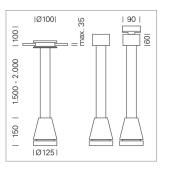

## LIGHT TECHNOLOGY

LED СОВ Light colour 840 Luminous flux 4370 lm System power 34 W Luminaire Efficiency 129 lm/W Reflector Flood Beam angle 40° On/Off Controller

Weight 3.0 kg
Protection rating . class IP 20 . I
Luminaire colour white

## **OPTIONAL**

RAL-colours, NCS-colours (powder coating or wet spraying) on inquiry, surface alloys on inquiry, honeycomb louver

Suspended luminaire with LED, rated life of the LED L80/B10 > 50000 h, colour rendering index CRI > 80, chromaticity tolerance 2 SDCM (initial), reflector with circular light distribution pattern, reflector pure aluminium 99,99% in MIRO-Silver®, luminaire head die-cast aluminium, powder-coated, white