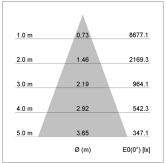

## LIGHT TECHNOLOGY

LED СОВ Light colour 840 Luminous flux 4370 lm System power 34 W Luminaire Efficiency 129 lm/W Reflector Flood Beam angle 40° On/Off Controller

Weight 3.0 kg
Protection rating . class IP 20 . I
Luminaire colour white