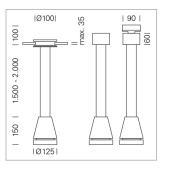

## LIGHT TECHNOLOGY

LED СОВ Light colour 835 Luminous flux 4260 lm System power 34 W Luminaire Efficiency 125 lm/W Reflector Flood Beam angle 40° On/Off Controller

Weight 3.0 kg
Protection rating . class IP 20 . I
Luminaire colour white

## **OPTIONAL**

RAL-colours, NCS-colours (powder coating or wet spraying) on inquiry, surface alloys on inquiry, honeycomb louver

Suspended luminaire with LED, rated life of the LED L80/B10 > 50000 h, colour rendering index CRI > 80, chromaticity tolerance 2 SDCM (initial), reflector with circular light distribution pattern, reflector pure aluminium 99,99% in MIRO-Silver®, luminaire head die-cast aluminium, powder-coated, white

Multiadapter black, inclusive driver unit: 220-240 V~ / 50-60 Hz, max. 34 luminaires per circuit (B16A fuse)

Note: All data are typical values. System features may change with product improvements due to technical advances. Errors excepted.