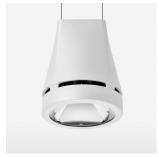

## **OPTIONAL**

RAL-colours, NCS-colours (powder coating or wet spraying) on inquiry, surface alloys on inquiry, honeycomb louver

Suspended luminaire with LED, rated life of the LED L80/B10 > 50000 h, colour rendering index CRI > 80, chromaticity tolerance 2 SDCM (initial), reflector with circular light distribution pattern, reflector pure aluminium 99,99% in MIRO-Silver®, luminaire head die-cast aluminium, powder-coated, white