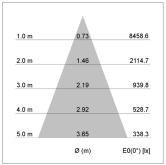

## LIGHT TECHNOLOGY

LED СОВ Light colour 835 Luminous flux 4260 lm System power 34 W Luminaire Efficiency 125 lm/W Reflector Flood Beam angle 40° On/Off Controller

Weight 3.0 kg
Protection rating . class IP 20 . I
Luminaire colour white