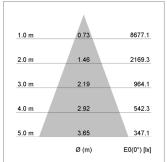

## LIGHT TECHNOLOGY

LED СОВ Light colour 840 Luminous flux 4370 lm System power 34 W Luminaire Efficiency 129 lm/W Reflector Flood Beam angle 40° On/Off Controller

Weight 3.0 kg
Protection rating . class IP 20 . I
Luminaire colour silver