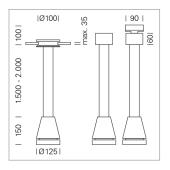

## Pendiro EC 125

Article number: 81000044

## LIGHT TECHNOLOGY

LED СОВ Light colour 840 Luminous flux 4370 lm System power 34 W Luminaire Efficiency 129 lm/W Reflector Flood Beam angle 40° On/Off Controller

Weight 3.0 kg
Protection rating . class IP 20 . I
Luminaire colour silver

## **OPTIONAL**

RAL-colours, NCS-colours (powder coating or wet spraying) on inquiry, surface alloys on inquiry, honeycomb louver

Suspended luminaire with LED, rated life of the LED L80/B10 > 50000 h, colour rendering index CRI > 80, chromaticity tolerance 2 SDCM (initial), reflector with circular light distribution pattern, reflector pure aluminium 99,99% in MIRO-Silver®, luminaire head die-cast aluminium, powder-coated, cilver

Multiadapter black, inclusive driver unit: 220-240 V~ / 50-60 Hz, max. 34 luminaires per circuit (B16A fuse)

Note: All data are typical values. System features may change with product improvements due to technical advances. Errors excepted.