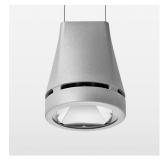

## Pendiro EC 125

Article number: 81000044

## LIGHT TECHNOLOGY

LED СОВ Light colour 840 Luminous flux 4370 lm System power 34 W Luminaire Efficiency 129 lm/W Reflector Flood Beam angle 40° On/Off Controller

Weight 3.0 kg
Protection rating . class IP 20 . I
Luminaire colour silver

## **OPTIONAL**

RAL-colours, NCS-colours (powder coating or wet spraying) on inquiry, surface alloys on inquiry, honeycomb louver

Suspended luminaire with LED, rated life of the LED L80/B10 > 50000 h, colour rendering index CRI > 80, chromaticity tolerance 2 SDCM (initial), reflector with circular light distribution pattern, reflector pure aluminium 99,99% in MIRO-Silver®, luminaire head die-cast aluminium, powder-coated, cilver