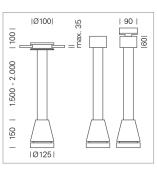

## Pendiro EC 125

Article number: 81000042

## LIGHT TECHNOLOGY

| LED                  | COB      |
|----------------------|----------|
| Light colour         | 830      |
| Luminous flux        | 4230 lm  |
| System power         | 34 W     |
| Luminaire Efficiency | 124 lm/W |
| Reflector            | Flood    |
| Beam angle           | 40°      |
| Controller           | On/Off   |

## LUMINAIRE

| Weight                    |  |
|---------------------------|--|
| Protection rating . class |  |
| Luminaire colour          |  |

## OPTIONAL

RAL-colours, NCS-colours (powder coating or wet spraying) on inquiry, surface alloys on inquiry, honeycomb louver

3.0 kg

IP 20.I

silver





Suspended luminaire with LED, rated life of the LED L80/B10 > 50000 h, colour rendering index CRI > 80, chromaticity tolerance 2 SDCM (initial), reflector with circular light distribution pattern, reflector pure aluminium 99,99% in MIRO-Silver®, luminaire head die-cast aluminium, powder-coated, silver

Multiadapter black, inclusive driver unit: 220-240 V<br/>~ / 50-60 Hz, max. 34 luminaires per circuit (B16A fuse)

Note: All data are typical values. System features may change with product improvements due to technical advances. Errors excepted.