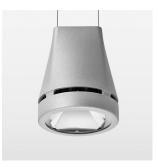

## OPTIONAL

RAL-colours, NCS-colours (powder coating or wet spraying) on inquiry, surface alloys on inquiry, honeycomb louver

3.0 kg

IP 20.I

silver

Suspended luminaire with LED, rated life of the LED L80/B10 > 50000 h, colour rendering index CRI > 80, chromaticity tolerance 2 SDCM (initial), reflector with circular light distribution pattern, reflector pure aluminium 99,99% in MIRO-Silver®, luminaire head die-cast aluminium, powder-coated, silver