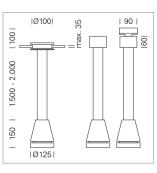

## Pendiro EC 125

Article number: 81000039

## OPTIONAL

RAL-colours, NCS-colours (powder coating or wet spraying) on inquiry, surface alloys on inquiry, honeycomb louver

3.0 kg

black

IP 20.I

Suspended luminaire with LED, rated life of the LED L80/B10 > 50000 h, colour rendering index CRI > 80, chromaticity tolerance 2 SDCM (initial), reflector with circular light distribution pattern, reflector pure aluminium 99,99% in MIRO-Silver®, luminaire head die-cast aluminium, powder-coated, black