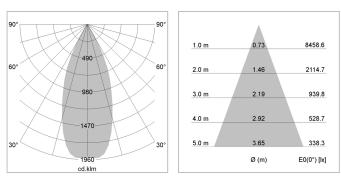

## LIGHT TECHNOLOGY

| LED                  | COB      |
|----------------------|----------|
| Light colour         | 835      |
| Luminous flux        | 4260 lm  |
| System power         | 34 W     |
| Luminaire Efficiency | 125 lm/W |
| Reflector            | Flood    |
| Beam angle           | 40°      |
| Controller           | On/Off   |