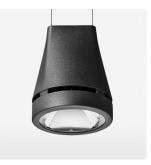

## Pendiro EC 125

Article number: 81000039

## OPTIONAL

RAL-colours, NCS-colours (powder coating or wet spraying) on inquiry, surface alloys on inquiry, honeycomb louver

3.0 kg

black

IP 20.I

Suspended luminaire with LED, rated life of the LED L80/B10 > 50000 h, colour rendering index CRI > 80, chromaticity tolerance 2 SDCM (initial), reflector with circular light distribution pattern, reflector pure aluminium 99,99% in MIRO-Silver®, luminaire head die-cast aluminium, powder-coated, black