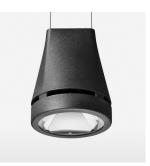

## OPTIONAL

RAL-colours, NCS-colours (powder coating or wet spraying) on inquiry, surface alloys on inquiry, honeycomb louver

3.0 kg

black

IP 20.I

Suspended luminaire with LED, rated life of the LED L80/B10 > 50000 h, colour rendering index CRI > 80, chromaticity tolerance 2 SDCM (initial), reflector with circular light distribution pattern, reflector pure aluminium 99,99% in MIRO-Silver®, luminaire head die-cast aluminium, powder-coated, black