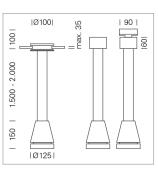

## Pendiro EC 125

Article number: 81000038

## OPTIONAL

RAL-colours, NCS-colours (powder coating or wet spraying) on inquiry, surface alloys on inquiry, honeycomb louver

3.0 kg

black

IP 20.I

Suspended luminaire with LED, rated life of the LED L80/B10 > 50000 h, colour rendering index CRI > 80, chromaticity tolerance 2 SDCM (initial), reflector with circular light distribution pattern, reflector pure aluminium 99,99% in MIRO-Silver®, luminaire head die-cast aluminium, powder-coated, black