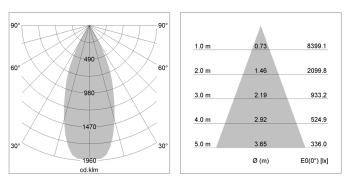

## LIGHT TECHNOLOGY

| LED                  | COB      |
|----------------------|----------|
| Light colour         | 830      |
| Luminous flux        | 4230 lm  |
| System power         | 34 W     |
| Luminaire Efficiency | 124 lm/W |
| Reflector            | Flood    |
| Beam angle           | 40°      |
| Controller           | On/Off   |