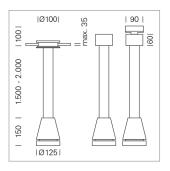

## Pendiro EC 125

Article number: 81000024

## LIGHT TECHNOLOGY

LED СОВ Light colour 840 Luminous flux 3290 lm System power 23 W Luminaire Efficiency 143 lm/W Reflector Flood Beam angle 40° On/Off Controller

Weight 3.0 kg
Protection rating . class IP 20 . I
Luminaire colour white