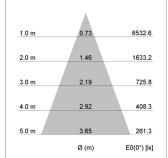

## LIGHT TECHNOLOGY

LED СОВ Light colour 840 Luminous flux 3290 lm System power 23 W Luminaire Efficiency 143 lm/W Reflector Flood Beam angle 40° On/Off Controller

Weight 3.0 kg
Protection rating . class IP 20 . I
Luminaire colour white