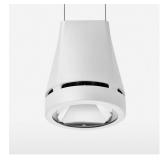

## **OPTIONAL**

RAL-colours, NCS-colours (powder coating or wet spraying) on inquiry, surface alloys on inquiry, honeycomb louver

Suspended luminaire with LED, rated life of the LED L80/B10 > 50000 h, colour rendering index CRI > 80, chromaticity tolerance 2 SDCM (initial), reflector with circular light distribution pattern, reflector pure aluminium 99,99% in MIRO-Silver®, luminaire head die-cast aluminium, powder-coated, white