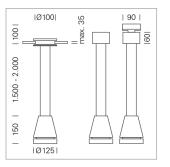

## Pendiro EC 125

Article number: 81000023

## LIGHT TECHNOLOGY

LED СОВ Light colour 835 Luminous flux 3210 lm System power 23 W Luminaire Efficiency 140 lm/W Reflector Flood Beam angle 40° On/Off Controller

Weight 3.0 kg
Protection rating . class IP 20 . I
Luminaire colour white

## **OPTIONAL**

RAL-colours, NCS-colours (powder coating or wet spraying) on inquiry, surface alloys on inquiry, honeycomb louver

Suspended luminaire with LED, rated life of the LED L80/B10 > 50000 h, colour rendering index CRI > 80, chromaticity tolerance 2 SDCM (initial), reflector with circular light distribution pattern, reflector pure aluminium 99,99% in MIRO-Silver®, luminaire head die-cast aluminium, powder-coated, white

Multiadapter black, inclusive driver unit: 220-240 V~ / 50-60 Hz, max. 34 luminaires per circuit (B16A fuse)

Note: All data are typical values. System features may change with product improvements due to technical advances. Errors excepted.