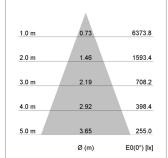

## LIGHT TECHNOLOGY

LED СОВ Light colour 835 Luminous flux 3210 lm System power 23 W Luminaire Efficiency 140 lm/W Reflector Flood Beam angle 40° On/Off Controller

Weight 3.0 kg
Protection rating . class IP 20 . I
Luminaire colour white