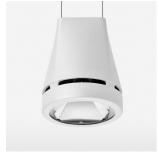

## Pendiro EC 125

Article number: 81000023

## LIGHT TECHNOLOGY

LED СОВ Light colour 835 Luminous flux 3210 lm System power 23 W Luminaire Efficiency 140 lm/W Reflector Flood Beam angle 40° On/Off Controller

Weight 3.0 kg
Protection rating . class IP 20 . I
Luminaire colour white

## **OPTIONAL**

RAL-colours, NCS-colours (powder coating or wet spraying) on inquiry, surface alloys on inquiry, honeycomb louver

Suspended luminaire with LED, rated life of the LED L80/B10 > 50000 h, colour rendering index CRI > 80, chromaticity tolerance 2 SDCM (initial), reflector with circular light distribution pattern, reflector pure aluminium 99,99% in MIRO-Silver®, luminaire head die-cast aluminium, powder-coated, white