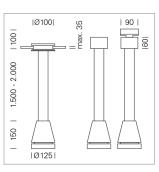

## Pendiro EC 125

Article number: 81000022

## OPTIONAL

RAL-colours, NCS-colours (powder coating or wet spraying) on inquiry, surface alloys on inquiry, honeycomb louver

3.0 kg

IP 20.I

white

Suspended luminaire with LED, rated life of the LED L80/B10 > 50000 h, colour rendering index CRI > 80, chromaticity tolerance 2 SDCM (initial), reflector with circular light distribution pattern, reflector pure aluminium 99,99% in MIRO-Silver®, luminaire head die-cast aluminium, powder-coated, white