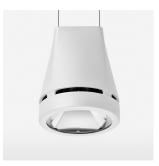

## Pendiro EC 125

Article number: 81000022

## OPTIONAL

RAL-colours, NCS-colours (powder coating or wet spraying) on inquiry, surface alloys on inquiry, honeycomb louver

3.0 kg

IP 20.I

white

Suspended luminaire with LED, rated life of the LED L80/B10 > 50000 h, colour rendering index CRI > 80, chromaticity tolerance 2 SDCM (initial), reflector with circular light distribution pattern, reflector pure aluminium 99,99% in MIRO-Silver®, luminaire head die-cast aluminium, powder-coated, white