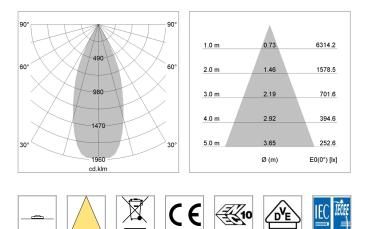

## LIGHT TECHNOLOGY

| LED                  | COB      |
|----------------------|----------|
| Light colour         | 830      |
| Luminous flux        | 3180 lm  |
| System power         | 23 W     |
| Luminaire Efficiency | 138 lm/W |
| Reflector            | Flood    |
| Beam angle           | 40°      |
| Controller           | On/Off   |