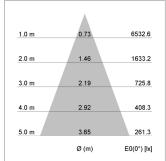

## LIGHT TECHNOLOGY

LED СОВ Light colour 840 Luminous flux 3290 lm System power 23 W Luminaire Efficiency 143 lm/W Reflector Flood Beam angle 40° On/Off Controller