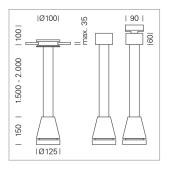

## Pendiro EC 125

Article number: 81000020

## **LUMINAIRE**

Weight 3.0 kg
Protection rating . class IP 20 . I
Luminaire colour silver

## **OPTIONAL**

RAL-colours, NCS-colours (powder coating or wet spraying) on inquiry, surface alloys on inquiry, honeycomb louver

Suspended luminaire with LED, rated life of the LED L80/B10 > 50000 h, colour rendering index CRI > 80, chromaticity tolerance 2 SDCM (initial), reflector with circular light distribution pattern, reflector pure aluminium 99,99% in MIRO-Silver®, luminaire head die-cast aluminium, powder-coated, cilver