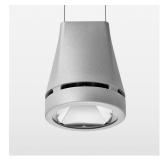

## Pendiro EC 125

Article number: 81000020

## **OPTIONAL**

RAL-colours, NCS-colours (powder coating or wet spraying) on inquiry, surface alloys on inquiry, honeycomb louver

Suspended luminaire with LED, rated life of the LED L80/B10 > 50000 h, colour rendering index CRI > 80, chromaticity tolerance 2 SDCM (initial), reflector with circular light distribution pattern, reflector pure aluminium 99,99% in MIRO-Silver®, luminaire head die-cast aluminium, powder-coated, cilver