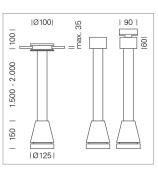

## Pendiro EC 125

Article number: 81000019

## LUMINAIRE

| Weight                    |  |
|---------------------------|--|
| Protection rating . class |  |
| Luminaire colour          |  |

## OPTIONAL

RAL-colours, NCS-colours (powder coating or wet spraying) on inquiry, surface alloys on inquiry, honeycomb louver

3.0 kg

IP 20.I

silver

Suspended luminaire with LED, rated life of the LED L80/B10 > 50000 h, colour rendering index CRI > 80, chromaticity tolerance 2 SDCM (initial), reflector with circular light distribution pattern, reflector pure aluminium 99,99% in MIRO-Silver®, luminaire head die-cast aluminium, powder-coated, silver