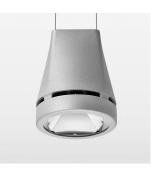

## Pendiro EC 125

Article number: 81000019

## OPTIONAL

RAL-colours, NCS-colours (powder coating or wet spraying) on inquiry, surface alloys on inquiry, honeycomb louver

3.0 kg

IP 20.I

silver

Suspended luminaire with LED, rated life of the LED L80/B10 > 50000 h, colour rendering index CRI > 80, chromaticity tolerance 2 SDCM (initial), reflector with circular light distribution pattern, reflector pure aluminium 99,99% in MIRO-Silver®, luminaire head die-cast aluminium, powder-coated, silver