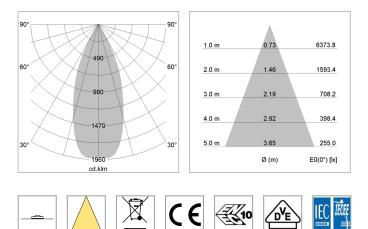

## LIGHT TECHNOLOGY

| LED                  | COB      |
|----------------------|----------|
| Light colour         | 835      |
| Luminous flux        | 3210 lm  |
| System power         | 23 W     |
| Luminaire Efficiency | 140 lm/W |
| Reflector            | Flood    |
| Beam angle           | 40°      |
| Controller           | On/Off   |