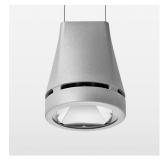

## **OPTIONAL**

RAL-colours, NCS-colours (powder coating or wet spraying) on inquiry, surface alloys on inquiry, honeycomb louver

Suspended luminaire with LED, rated life of the LED L80/B10 > 50000 h, colour rendering index CRI > 80, chromaticity tolerance 2 SDCM (initial), reflector with circular light distribution pattern, reflector pure aluminium 99,99% in MIRO-Silver®, luminaire head die-cast aluminium, powder-coated, silver