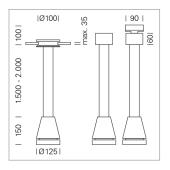

## Pendiro EC 125

Article number: 81000018

## **LUMINAIRE**

Weight 3.0 kg
Protection rating . class IP 20 . I
Luminaire colour silver