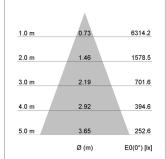

## LIGHT TECHNOLOGY

LED СОВ Light colour 830 Luminous flux 3180 lm System power 23 W Luminaire Efficiency 138 lm/W Reflector Flood Beam angle 40° On/Off Controller