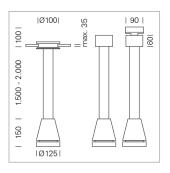

## Pendiro EC 125

Article number: 81000016

## LIGHT TECHNOLOGY

LED СОВ Light colour 840 Luminous flux 3290 lm System power 23 W Luminaire Efficiency 143 lm/W Reflector Flood Beam angle 40° On/Off Controller

Weight 3.0 kg
Protection rating . class IP 20 . I
Luminaire colour black

## **OPTIONAL**

RAL-colours, NCS-colours (powder coating or wet spraying) on inquiry, surface alloys on inquiry, honeycomb louver

Suspended luminaire with LED, rated life of the LED L80/B10 > 50000 h, colour rendering index CRI > 80, chromaticity tolerance 2 SDCM (initial), reflector with circular light distribution pattern, reflector pure aluminium 99,99% in MIRO-Silver®, luminaire head die-cast aluminium, powder-coated, black