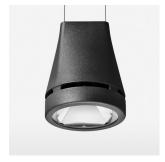

## Pendiro EC 125

Article number: 81000016

## LIGHT TECHNOLOGY

LED СОВ Light colour 840 Luminous flux 3290 lm System power 23 W Luminaire Efficiency 143 lm/W Reflector Flood Beam angle 40° On/Off Controller

Weight 3.0 kg
Protection rating . class IP 20 . I
Luminaire colour black

## **OPTIONAL**

RAL-colours, NCS-colours (powder coating or wet spraying) on inquiry, surface alloys on inquiry, honeycomb louver

Suspended luminaire with LED, rated life of the LED L80/B10 > 50000 h, colour rendering index CRI > 80, chromaticity tolerance 2 SDCM (initial), reflector with circular light distribution pattern, reflector pure aluminium 99,99% in MIRO-Silver®, luminaire head die-cast aluminium, powder-coated, black