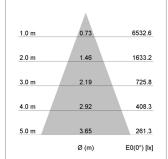

## LIGHT TECHNOLOGY

LED СОВ Light colour 840 Luminous flux 3290 lm System power 23 W Luminaire Efficiency 143 lm/W Reflector Flood Beam angle 40° On/Off Controller

Weight 3.0 kg
Protection rating . class IP 20 . I
Luminaire colour black