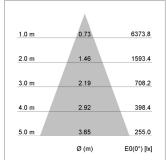

## LIGHT TECHNOLOGY

СОВ LED Light colour 835 Luminous flux 3210 lm System power 23 W Luminaire Efficiency 140 lm/W Reflector Flood Beam angle 40° On/Off Controller