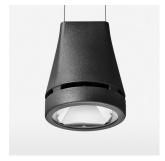

## **OPTIONAL**

RAL-colours, NCS-colours (powder coating or wet spraying) on inquiry, surface alloys on inquiry, honeycomb louver

Suspended luminaire with LED, rated life of the LED L80/B10 > 50000 h, colour rendering index CRI > 80, chromaticity tolerance 2 SDCM (initial), reflector with circular light distribution pattern, reflector pure aluminium 99,99% in MIRO-Silver®, luminaire head die-cast aluminium, powder-coated, black