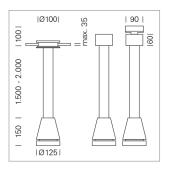

## Pendiro EC 125

Article number: 81000015

## **LUMINAIRE**

Weight 3.0 kg
Protection rating . class IP 20 . I
Luminaire colour black