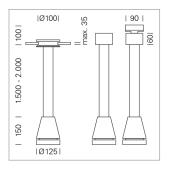

## Pendiro EC 125

Article number: 81000014

## **LUMINAIRE**

3.0 kg Weight Protection rating . class IP 20. I Luminaire colour black

## **OPTIONAL**

RAL-colours, NCS-colours (powder coating or wet spraying) on inquiry, surface alloys on inquiry, honeycomb louver

Suspended luminaire with LED, rated life of the LED L80/B10 > 50000 h, colour rendering index CRI > 80, chromaticity tolerance 2 SDCM (initial), reflector with circular light distribution pattern, reflector pure aluminium 99,99% in MIRO-Silver®, luminaire head die-cast aluminium, powder-coated,