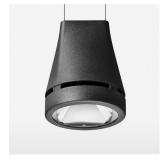

## Pendiro EC 125

Article number: 81000014

## **LUMINAIRE**

3.0 kg Weight Protection rating . class IP 20. I Luminaire colour black

## **OPTIONAL**

RAL-colours, NCS-colours (powder coating or wet spraying) on inquiry, surface alloys on inquiry, honeycomb louver

Suspended luminaire with LED, rated life of the LED L80/B10 > 50000 h, colour rendering index CRI > 80, chromaticity tolerance 2 SDCM (initial), reflector with circular light distribution pattern, reflector pure aluminium 99,99% in MIRO-Silver®, luminaire head die-cast aluminium, powder-coated,