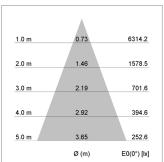

## LIGHT TECHNOLOGY

LED СОВ Light colour 830 Luminous flux 3180 lm System power 23 W Luminaire Efficiency 138 lm/W Reflector Flood Beam angle 40° On/Off Controller