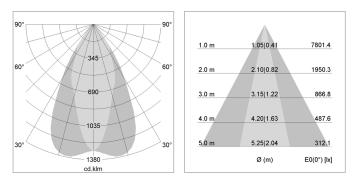

## LIGHT TECHNOLOGY

| LED                  | COB       |
|----------------------|-----------|
| Light colour         | 835       |
| Luminous flux        | 5010 lm   |
| System power         | 41 W      |
| Luminaire Efficiency | 122 lm/W  |
| Reflector            | OvalBasic |
| Beam angle           | 60° x 40° |
| Controller           | On/Off    |