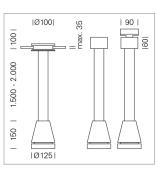

## Pendiro EC 125

Article number: 81040211

## LUMINAIRE

| Weight                    | 3.0 kg  |
|---------------------------|---------|
| Protection rating . class | IP 20.I |
| Luminaire colour          | white   |