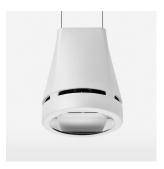

## Pendiro EC 125

Article number: 81040211

## OPTIONAL

RAL-colours, NCS-colours (powder coating or wet spraying) on inquiry, surface alloys on inquiry, honeycomb louver

Suspended luminaire with LED, rated life of the LED L80/B10 > 50000 h, colour rendering index CRI > 80, chromaticity tolerance 2 SDCM (initial), reflector with oval light distribution pattern, reflector pure aluminium 99,99% in MIRO-Silver®, canopy sheet steel, powder-coated, luminaire head die-cast aluminium, powder-coated, white