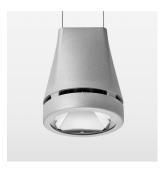

## OPTIONAL

RAL-colours, NCS-colours (powder coating or wet spraying) on inquiry, surface alloys on inquiry, honeycomb louver

3.0 kg

IP 20.I

silver

Suspended luminaire with LED, rated life of the LED L80/B10 > 50000 h, colour rendering index CRI > 70, chromaticity tolerance 2 SDCM (initial), reflector with circular light distribution pattern, reflector pure aluminium 99,99% in MIRO-Silver®, canopy sheet steel, powder-coated, luminaire head die-cast aluminium, powder-coated, silver