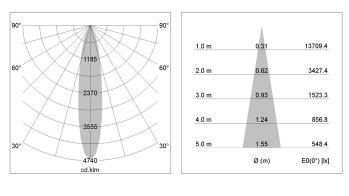

## LIGHT TECHNOLOGY

| LED                  | COB       |
|----------------------|-----------|
| Light colour         | Meat&Fish |
| Luminous flux        | 2270 lm   |
| System power         | 34 W      |
| Luminaire Efficiency | 67 lm/W   |
| Reflector            | Spot      |
| Beam angle           | 20°       |
| Controller           | On/Off    |