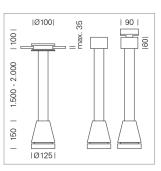

## LUMINAIRE

| Weight                    |  |
|---------------------------|--|
| Protection rating . class |  |
| Luminaire colour          |  |

## OPTIONAL

RAL-colours, NCS-colours (powder coating or wet spraying) on inquiry, surface alloys on inquiry, honeycomb louver

3.0 kg

IP 20.I

silver

Suspended luminaire with LED, rated life of the LED L80/B10 > 50000 h, colour rendering index CRI > 70, chromaticity tolerance 2 SDCM (initial), reflector with circular light distribution pattern, reflector pure aluminium 99,99% in MIRO-Silver®, canopy sheet steel, powder-coated, luminaire head die-cast aluminium, powder-coated, silver