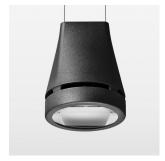

## LIGHT TECHNOLOGY

LED COB Light colour PearlWhite Luminous flux 2620 lm 23 W System power Luminaire Efficiency 114 lm/W Reflector OvalBasic 60° x 40° Beam angle On/Off Controller

Weight 3.0 kg Protection rating . class IP 20 . I Luminaire colour black

## **OPTIONAL**

RAL-colours, NCS-colours (powder coating or wet spraying) on inquiry, surface alloys on inquiry, honeycomb louver

Suspended luminaire with LED, rated life of the LED L80/B10 > 50000 h, colour rendering index CRI > 90, chromaticity tolerance 2 SDCM (initial), reflector with oval light distribution pattern, reflector pure aluminium 99,99% in MIRO-Silver®, canopy sheet steel, powder-coated, luminaire head die-cast aluminium, powder-coated, black