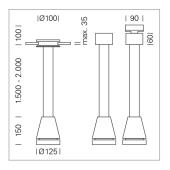

## Pendiro EC 125

Article number: 81040119

## LIGHT TECHNOLOGY

LED COB Light colour PearlWhite Luminous flux 2620 lm 23 W System power Luminaire Efficiency 114 lm/W Reflector OvalBasic 60° x 40° Beam angle On/Off Controller

Weight 3.0 kg Protection rating . class IP 20 . I Luminaire colour black

## **OPTIONAL**

RAL-colours, NCS-colours (powder coating or wet spraying) on inquiry, surface alloys on inquiry, honeycomb louver

Suspended luminaire with LED, rated life of the LED L80/B10 > 50000 h, colour rendering index CRI > 90, chromaticity tolerance 2 SDCM (initial), reflector with oval light distribution pattern, reflector pure aluminium 99,99% in MIRO-Silver®, canopy sheet steel, powder-coated, luminaire head die-cast aluminium, powder-coated, black