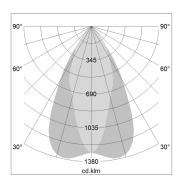

## LIGHT TECHNOLOGY

LED COB Light colour PearlWhite Luminous flux 2620 lm 23 W System power Luminaire Efficiency 114 lm/W Reflector OvalBasic 60° x 40° Beam angle On/Off Controller

Weight 3.0 kg Protection rating . class IP 20 . I Luminaire colour black