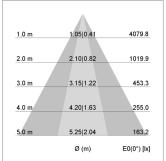

## LIGHT TECHNOLOGY

LED COB Light colour PearlWhite Luminous flux 2620 lm 23 W System power Luminaire Efficiency 114 lm/W Reflector OvalBasic 60° x 40° Beam angle On/Off Controller

Weight 3.0 kg Protection rating . class IP 20 . I Luminaire colour black