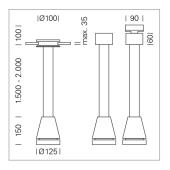

## Pendiro EC 125

Article number: 81070104

## **LUMINAIRE**

Weight 2.7 kg
Protection rating . class IP 20 . III
Luminaire colour black