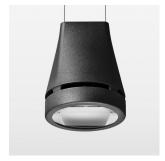

## Pendiro EC 125

Article number: 81070104

## **OPTIONAL**

RAL-colours, NCS-colours (powder coating or wet spraying) on inquiry, surface alloys on inquiry, honeycomb louver

Suspended luminaire with LED, rated life of the LED L80/B10 > 50000 h, colour rendering index CRI > 90, chromaticity tolerance 2 SDCM (initial), reflector with oval light distribution pattern, reflector pure aluminium 99,99% in MIRO-Silver®, luminaire head die-cast aluminium, powder-coated, black, separate driver unit