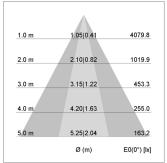

## LIGHT TECHNOLOGY

LED COB Light colour PearlWhite Luminous flux 2620 lm 23 W System power Luminaire Efficiency 114 lm/W Reflector OvalBasic 60° x 40° Beam angle On/Off Controller