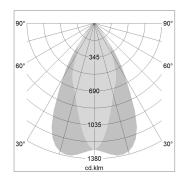

## LIGHT TECHNOLOGY

LED COB Light colour PearlWhite Luminous flux 2620 lm 23 W System power Luminaire Efficiency 114 lm/W Reflector OvalBasic 60° x 40° Beam angle On/Off Controller