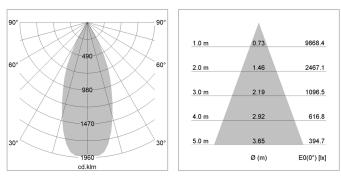

## LIGHT TECHNOLOGY

| LED                  | COB      |
|----------------------|----------|
| Light colour         | 830      |
| Luminous flux        | 4970 lm  |
| System power         | 41 W     |
| Luminaire Efficiency | 121 lm/W |
| Reflector            | Flood    |
| Beam angle           | 40°      |
| Controller           | On/Off   |