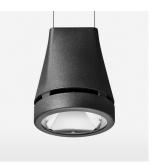

## Pendiro EC 125

Article number: 81030202

## OPTIONAL

RAL-colours, NCS-colours (powder coating or wet spraying) on inquiry, surface alloys on inquiry, honeycomb louver

3.0 kg

black

IP 20.I

Suspended luminaire with LED, rated life of the LED L80/B10 > 50000 h, colour rendering index CRI > 80, chromaticity tolerance 2 SDCM (initial), reflector with circular light distribution pattern, reflector pure aluminium 99,99% in MIRO-Silver®, canopy sheet steel, powder-coated, luminaire head die-cast aluminium, powder-coated, black