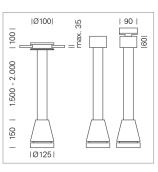

## Pendiro EC 125

Article number: 81030202

## LUMINAIRE

| Weight                    |
|---------------------------|
| Protection rating . class |
| Luminaire colour          |

## OPTIONAL

RAL-colours, NCS-colours (powder coating or wet spraying) on inquiry, surface alloys on inquiry, honeycomb louver

3.0 kg

black

IP 20.I

Suspended luminaire with LED, rated life of the LED L80/B10 > 50000 h, colour rendering index CRI > 80, chromaticity tolerance 2 SDCM (initial), reflector with circular light distribution pattern, reflector pure aluminium 99,99% in MIRO-Silver®, canopy sheet steel, powder-coated, luminaire head die-cast aluminium, powder-coated, black