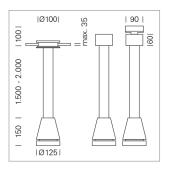

## Pendiro EC 125

Article number: 81020121

## LIGHT TECHNOLOGY

LED СОВ Light colour Meat&Fish Luminous flux 1700 lm System power 23 W Luminaire Efficiency 74 lm/W Reflector Spot 20° Beam angle On/Off Controller

Weight 3.0 kg
Protection rating . class IP 20 . I
Luminaire colour silver