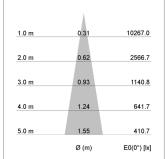

## LIGHT TECHNOLOGY

LED СОВ Light colour Meat&Fish Luminous flux 1700 lm System power 23 W Luminaire Efficiency 74 lm/W Reflector Spot 20° Beam angle On/Off Controller

Weight 3.0 kg
Protection rating . class IP 20 . I
Luminaire colour silver