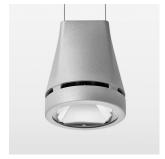

## **OPTIONAL**

RAL-colours, NCS-colours (powder coating or wet spraying) on inquiry, surface alloys on inquiry, honeycomb louver

Suspended luminaire with LED, rated life of the LED L80/B10 > 50000 h, colour rendering index CRI > 70, chromaticity tolerance 2 SDCM (initial), reflector with circular light distribution pattern, reflector pure aluminium 99,99% in MIRO-Silver®, luminaire head die-cast aluminium, powder-coated, silver