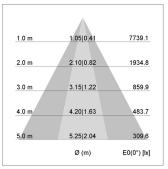

## LIGHT TECHNOLOGY

LED СОВ Light colour 830 Luminous flux 4970 lm System power 41 W Luminaire Efficiency 121 lm/W Reflector OvalBasic 60° x 40° Beam angle On/Off Controller

Weight 3.0 kg
Protection rating . class IP 20 . I
Luminaire colour white