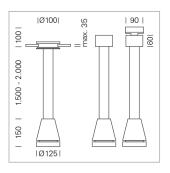

## Pendiro EC 125

Article number: 81040210

## LIGHT TECHNOLOGY

LED СОВ Light colour 830 Luminous flux 4970 lm System power 41 W Luminaire Efficiency 121 lm/W Reflector OvalBasic 60° x 40° Beam angle On/Off Controller

Weight 3.0 kg
Protection rating . class IP 20 . I
Luminaire colour white

## **OPTIONAL**

RAL-colours, NCS-colours (powder coating or wet spraying) on inquiry, surface alloys on inquiry, honeycomb louver

Suspended luminaire with LED, rated life of the LED L80/B10 > 50000 h, colour rendering index CRI > 80, chromaticity tolerance 2 SDCM (initial), reflector with oval light distribution pattern, reflector pure aluminium 99,99% in MIRO-Silver®, canopy sheet steel, powder-coated, luminaire head die-cast aluminium, powder-coated, white