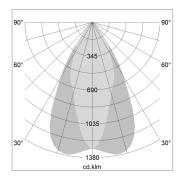

## LIGHT TECHNOLOGY

LED СОВ Light colour 830 Luminous flux 4970 lm System power 41 W Luminaire Efficiency 121 lm/W Reflector OvalBasic 60° x 40° Beam angle On/Off Controller

Weight 3.0 kg
Protection rating . class IP 20 . I
Luminaire colour white