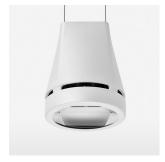

## Pendiro EC 125

Article number: 81040210

## **OPTIONAL**

RAL-colours, NCS-colours (powder coating or wet spraying) on inquiry, surface alloys on inquiry, honeycomb louver

Suspended luminaire with LED, rated life of the LED L80/B10 > 50000 h, colour rendering index CRI > 80, chromaticity tolerance 2 SDCM (initial), reflector with oval light distribution pattern, reflector pure aluminium 99,99% in MIRO-Silver®, canopy sheet steel, powder-coated, luminaire head die-cast aluminium, powder-coated, white