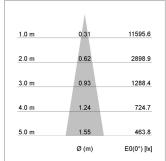

## LIGHT TECHNOLOGY

LED COB Light colour SpecialMeat 1920 lm Luminous flux System power 34 W Luminaire Efficiency 56 lm/W Reflector Spot 20° Beam angle On/Off Controller

Weight 3.0 kg
Protection rating . class IP 20 . I
Luminaire colour silver