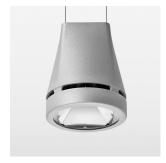

## LIGHT TECHNOLOGY

LED COB Light colour SpecialMeat 1920 lm Luminous flux System power 34 W Luminaire Efficiency 56 lm/W Reflector Spot 20° Beam angle On/Off Controller

Weight 3.0 kg
Protection rating . class IP 20 . I
Luminaire colour silver

## **OPTIONAL**

RAL-colours, NCS-colours (powder coating or wet spraying) on inquiry, surface alloys on inquiry, honeycomb louver

Suspended luminaire with LED, rated life of the LED L80/B10 > 50000 h, colour rendering index CRI > 82, chromaticity tolerance 2 SDCM (initial), reflector with circular light distribution pattern, reflector pure aluminium 99,99% in MIRO-Silver®, luminaire head die-cast aluminium, powder-coated, cilver