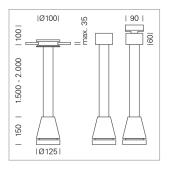

## Pendiro EC 125

Article number: 81020152

## LIGHT TECHNOLOGY

LED COB Light colour SpecialMeat 1920 lm Luminous flux System power 34 W Luminaire Efficiency 56 lm/W Reflector Spot 20° Beam angle On/Off Controller

Weight 3.0 kg
Protection rating . class IP 20 . I
Luminaire colour silver

## **OPTIONAL**

RAL-colours, NCS-colours (powder coating or wet spraying) on inquiry, surface alloys on inquiry, honeycomb louver

Suspended luminaire with LED, rated life of the LED L80/B10 > 50000 h, colour rendering index CRI > 82, chromaticity tolerance 2 SDCM (initial), reflector with circular light distribution pattern, reflector pure aluminium 99,99% in MIRO-Silver®, luminaire head die-cast aluminium, powder-coated, cilver