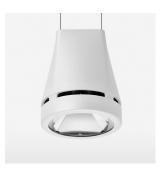

## Pendiro EC 125

Article number: 81030024

## OPTIONAL

RAL-colours, NCS-colours (powder coating or wet spraying) on inquiry, surface alloys on inquiry, honeycomb louver

3.0 kg

white

IP 20.I

Suspended luminaire with LED, rated life of the LED L80/B10 > 50000 h, colour rendering index CRI > 80, chromaticity tolerance 2 SDCM (initial), reflector with circular light distribution pattern, reflector pure aluminium 99,99% in MIRO-Silver®, canopy sheet steel, powder-coated, luminaire head die-cast aluminium, powder-coated, white