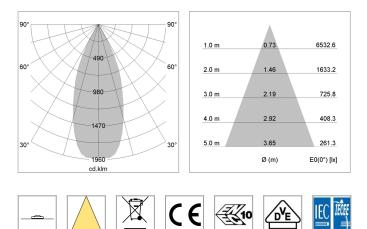

## LIGHT TECHNOLOGY

| LED                  | COB      |
|----------------------|----------|
| Light colour         | 840      |
| Luminous flux        | 3290 lm  |
| System power         | 23 W     |
| Luminaire Efficiency | 143 lm/W |
| Reflector            | Flood    |
| Beam angle           | 40°      |
| Controller           | On/Off   |