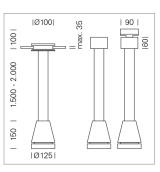

## Pendiro EC 125

Article number: 81030024

## LUMINAIRE

| Weight                    |  |
|---------------------------|--|
| Protection rating . class |  |
| Luminaire colour          |  |

## OPTIONAL

RAL-colours, NCS-colours (powder coating or wet spraying) on inquiry, surface alloys on inquiry, honeycomb louver

3.0 kg

white

IP 20.I

Suspended luminaire with LED, rated life of the LED L80/B10 > 50000 h, colour rendering index CRI > 80, chromaticity tolerance 2 SDCM (initial), reflector with circular light distribution pattern, reflector pure aluminium 99,99% in MIRO-Silver®, canopy sheet steel, powder-coated, luminaire head die-cast aluminium, powder-coated, white