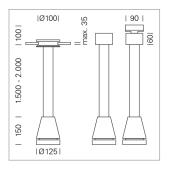

## Pendiro EC 125

Article number: 81080112

## LIGHT TECHNOLOGY

LED COB Light colour SpecialMeat 1920 lm Luminous flux System power 34 W Luminaire Efficiency 56 lm/W Reflector Spot 20° Beam angle On/Off Controller

Weight 2.7 kg
Protection rating . class IP 20 . III
Luminaire colour white

## **OPTIONAL**

RAL-colours, NCS-colours (powder coating or wet spraying) on inquiry, surface alloys on inquiry, honeycomb louver

Suspended luminaire with LED, rated life of the LED L80/B10 > 50000 h, colour rendering index CRI > 82, chromaticity tolerance 2 SDCM (initial), reflector with circular light distribution pattern, reflector pure aluminium 99,99% in MIRO-Silver®, luminaire head die-cast aluminium, powder-coated, white, separate driver unit