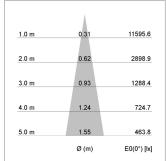

## LIGHT TECHNOLOGY

LED COB Light colour SpecialMeat 1920 lm Luminous flux System power 34 W Luminaire Efficiency 56 lm/W Reflector Spot 20° Beam angle On/Off Controller

Weight 2.7 kg
Protection rating . class IP 20 . III
Luminaire colour white