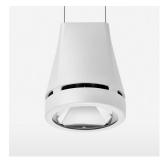

## **OPTIONAL**

RAL-colours, NCS-colours (powder coating or wet spraying) on inquiry, surface alloys on inquiry, honeycomb louver

Suspended luminaire with LED, rated life of the LED L80/B10 > 50000 h, colour rendering index CRI > 82, chromaticity tolerance 2 SDCM (initial), reflector with circular light distribution pattern, reflector pure aluminium 99,99% in MIRO-Silver®, luminaire head die-cast aluminium, powder-coated, white, separate driver unit