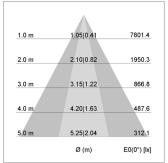

## LIGHT TECHNOLOGY

СОВ LED Light colour 835 Luminous flux 5010 lm System power 41 W Luminaire Efficiency 122 lm/W Reflector OvalBasic 60° x 40° Beam angle On/Off Controller