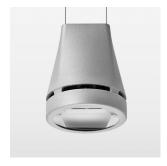

## Pendiro EC 125

Article number: 81040207

## **OPTIONAL**

RAL-colours, NCS-colours (powder coating or wet spraying) on inquiry, surface alloys on inquiry, honeycomb louver

Suspended luminaire with LED, rated life of the LED L80/B10 > 50000 h, colour rendering index CRI > 80, chromaticity tolerance 2 SDCM (initial), reflector with oval light distribution pattern, reflector pure aluminium 99,99% in MIRO-Silver®, canopy sheet steel, powder-coated, luminaire head die-cast aluminium, powder-coated, silver