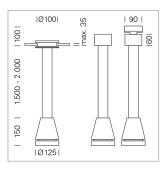

## **LUMINAIRE**

Weight 3.0 kg
Protection rating . class IP 20 . I
Luminaire colour silver