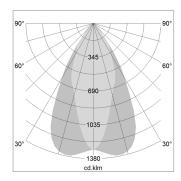

## LIGHT TECHNOLOGY

СОВ LED Light colour 835 Luminous flux 5010 lm System power 41 W Luminaire Efficiency 122 lm/W Reflector OvalBasic 60° x 40° Beam angle On/Off Controller