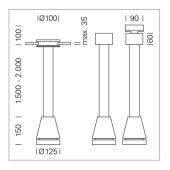

## Pendiro EC 125

Article number: 81050018

## LIGHT TECHNOLOGY

LED СОВ Light colour 830 Luminous flux 3180 lm System power 23 W Luminaire Efficiency 138 lm/W Reflector Spot 20° Beam angle On/Off Controller

Weight 3.0 kg Protection rating . class IP 20 . I Luminaire colour silver

## **OPTIONAL**

RAL-colours, NCS-colours (powder coating or wet spraying) on inquiry, surface alloys on inquiry, honeycomb louver

Suspended luminaire with LED, rated life of the LED L80/B10 > 50000 h, colour rendering index CRI > 80, chromaticity tolerance 2 SDCM (initial), reflector with circular light distribution pattern, reflector pure aluminium 99,99% in MIRO-Silver®, canopy sheet steel, powder-coated, luminaire head die-cast aluminium, powder-coated, silver