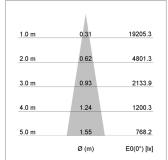

## LIGHT TECHNOLOGY

LED СОВ Light colour 830 Luminous flux 3180 lm System power 23 W Luminaire Efficiency 138 lm/W Reflector Spot 20° Beam angle On/Off Controller

Weight 3.0 kg Protection rating . class IP 20 . I Luminaire colour silver