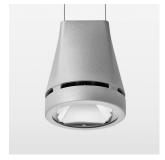

## Pendiro EC 125

Article number: 81050018

## **OPTIONAL**

RAL-colours, NCS-colours (powder coating or wet spraying) on inquiry, surface alloys on inquiry, honeycomb louver

Suspended luminaire with LED, rated life of the LED L80/B10 > 50000 h, colour rendering index CRI > 80, chromaticity tolerance 2 SDCM (initial), reflector with circular light distribution pattern, reflector pure aluminium 99,99% in MIRO-Silver®, canopy sheet steel, powder-coated, luminaire head die-cast aluminium, powder-coated, silver