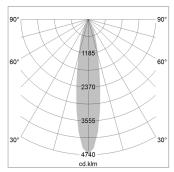

## LIGHT TECHNOLOGY

LED СОВ Light colour 830 Luminous flux 3180 lm System power 23 W Luminaire Efficiency 138 lm/W Reflector Spot 20° Beam angle On/Off Controller

Weight 3.0 kg Protection rating . class IP 20 . I Luminaire colour silver