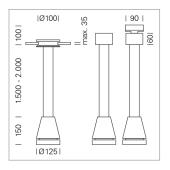

## Pendiro EC 125

Article number: 81050304

## LIGHT TECHNOLOGY

LED COB Light colour PearlWhite Luminous flux 4060 lm System power 41 W Luminaire Efficiency 99 lm/W Reflector Spot 20° Beam angle On/Off Controller

Weight 3.0 kg
Protection rating . class IP 20 . I
Luminaire colour black

## **OPTIONAL**

RAL-colours, NCS-colours (powder coating or wet spraying) on inquiry, surface alloys on inquiry, honeycomb louver

Suspended luminaire with LED, rated life of the LED L80/B10 > 50000 h, colour rendering index CRI > 90, chromaticity tolerance 2 SDCM (initial), reflector with circular light distribution pattern, reflector pure aluminium 99,99% in MIRO-Silver®, canopy sheet steel, powder-coated, luminaire head die-cast aluminium, powder-coated, black