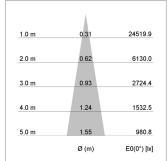

## LIGHT TECHNOLOGY

LED COB Light colour PearlWhite Luminous flux 4060 lm System power 41 W Luminaire Efficiency 99 lm/W Reflector Spot 20° Beam angle On/Off Controller

Weight 3.0 kg
Protection rating . class IP 20 . I
Luminaire colour black