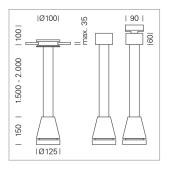

## Pendiro EC 125

Article number: 81060202

## LIGHT TECHNOLOGY

LED СОВ Light colour 830 Luminous flux 4970 lm System power 41 W Luminaire Efficiency 121 lm/W Reflector Flood Beam angle 40° On/Off Controller

Weight 2.7 kg
Protection rating . class IP 20 . III
Luminaire colour black

## **OPTIONAL**

RAL-colours, NCS-colours (powder coating or wet spraying) on inquiry, surface alloys on inquiry, honeycomb louver

Suspended luminaire with LED, rated life of the LED L80/B10 > 50000 h, colour rendering index CRI > 80, chromaticity tolerance 2 SDCM (initial), reflector with circular light distribution pattern, reflector pure aluminium 99,99% in MIRO-Silver®, luminaire head die-cast aluminium, powder-coated, black, separate driver unit