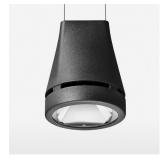

## LIGHT TECHNOLOGY

LED СОВ Light colour 830 Luminous flux 4970 lm System power 41 W Luminaire Efficiency 121 lm/W Reflector Flood Beam angle 40° On/Off Controller

Weight 2.7 kg
Protection rating . class IP 20 . III
Luminaire colour black

## **OPTIONAL**

RAL-colours, NCS-colours (powder coating or wet spraying) on inquiry, surface alloys on inquiry, honeycomb louver

Suspended luminaire with LED, rated life of the LED L80/B10 > 50000 h, colour rendering index CRI > 80, chromaticity tolerance 2 SDCM (initial), reflector with circular light distribution pattern, reflector pure aluminium 99,99% in MIRO-Silver®, luminaire head die-cast aluminium, powder-coated, black, separate driver unit