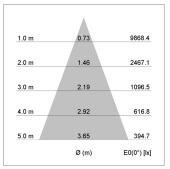

## LIGHT TECHNOLOGY

LED СОВ Light colour 830 Luminous flux 4970 lm System power 41 W Luminaire Efficiency 121 lm/W Reflector Flood Beam angle 40° On/Off Controller

Weight 2.7 kg
Protection rating . class IP 20 . III
Luminaire colour black