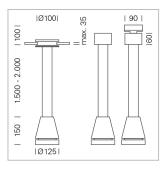

## **LUMINAIRE**

Weight 3.0 kg
Protection rating . class IP 20 . I
Luminaire colour white

## **OPTIONAL**

RAL-colours, NCS-colours (powder coating or wet spraying) on inquiry, surface alloys on inquiry, honeycomb louver

Suspended luminaire with LED, rated life of the LED L80/B10 > 50000 h, colour rendering index CRI > 80, chromaticity tolerance 2 SDCM (initial), reflector with oval light distribution pattern, reflector pure aluminium 99,99% in MIRO-Silver®, canopy sheet steel, powder-coated, luminaire head die-cast aluminium, powder-coated, white