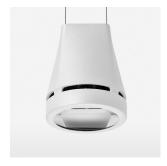

## Pendiro EC 125

Article number: 81040046

## **OPTIONAL**

RAL-colours, NCS-colours (powder coating or wet spraying) on inquiry, surface alloys on inquiry, honeycomb louver

Suspended luminaire with LED, rated life of the LED L80/B10 > 50000 h, colour rendering index CRI > 80, chromaticity tolerance 2 SDCM (initial), reflector with oval light distribution pattern, reflector pure aluminium 99,99% in MIRO-Silver®, canopy sheet steel, powder-coated, luminaire head die-cast aluminium, powder-coated, white