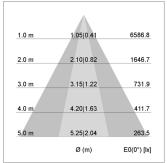

## LIGHT TECHNOLOGY

LED СОВ Light colour 830 Luminous flux 4230 lm System power 34 W Luminaire Efficiency 124 lm/W Reflector OvalBasic 60° x 40° Beam angle On/Off Controller