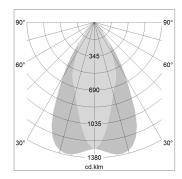

## LIGHT TECHNOLOGY

LED СОВ Light colour 830 Luminous flux 4230 lm System power 34 W Luminaire Efficiency 124 lm/W Reflector OvalBasic 60° x 40° Beam angle On/Off Controller