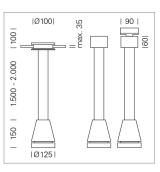

## Pendiro EC 125

Article number: 81050203

## LIGHT TECHNOLOGY

| LED                  | COB      |
|----------------------|----------|
| Light colour         | 835      |
| Luminous flux        | 5010 lm  |
| System power         | 41 W     |
| Luminaire Efficiency | 122 lm/W |
| Reflector            | Spot     |
| Beam angle           | 20°      |
| Controller           | On/Off   |

## LUMINAIRE

| Weight                    |
|---------------------------|
| Protection rating . class |
| Luminaire colour          |

## OPTIONAL

RAL-colours, NCS-colours (powder coating or wet spraying) on inquiry, surface alloys on inquiry, honeycomb louver

3.0 kg

black

IP 20.I





Suspended luminaire with LED, rated life of the LED L80/B10 > 50000 h, colour rendering index CRI > 80, chromaticity tolerance 2 SDCM (initial), reflector with circular light distribution pattern, reflector pure aluminium 99,99% in MIRO-Silver®, canopy sheet steel, powder-coated, luminaire head die-cast aluminium, powder-coated, black

Multiadapter black, inclusive driver unit: 220-240 V<br/>~ / 50-60 Hz, 220-240 V, 50/60 Hz

Note: All data are typical values. System features may change with product improvements due to technical advances. Errors excepted.