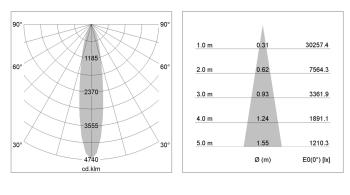

## LIGHT TECHNOLOGY

| LED                  | COB      |
|----------------------|----------|
| Light colour         | 835      |
| Luminous flux        | 5010 lm  |
| System power         | 41 W     |
| Luminaire Efficiency | 122 lm/W |
| Reflector            | Spot     |
| Beam angle           | 20°      |
| Controller           | On/Off   |