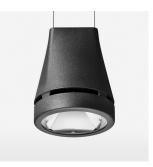

## Pendiro EC 125

Article number: 81050203

## OPTIONAL

RAL-colours, NCS-colours (powder coating or wet spraying) on inquiry, surface alloys on inquiry, honeycomb louver

3.0 kg

black

IP 20.I

Suspended luminaire with LED, rated life of the LED L80/B10 > 50000 h, colour rendering index CRI > 80, chromaticity tolerance 2 SDCM (initial), reflector with circular light distribution pattern, reflector pure aluminium 99,99% in MIRO-Silver®, canopy sheet steel, powder-coated, luminaire head die-cast aluminium, powder-coated, black