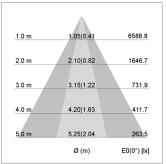

## LIGHT TECHNOLOGY

LED СОВ Light colour 830 Luminous flux 4230 lm System power 34 W Luminaire Efficiency 124 lm/W Reflector OvalBasic 60° x 40° Beam angle On/Off Controller

Weight 2.7 kg
Protection rating . class IP 20 . III
Luminaire colour silver