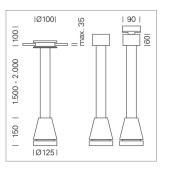

## Pendiro EC 125

Article number: 81070006

## LIGHT TECHNOLOGY

LED СОВ Light colour 830 Luminous flux 4230 lm System power 34 W Luminaire Efficiency 124 lm/W Reflector OvalBasic 60° x 40° Beam angle On/Off Controller

Weight 2.7 kg
Protection rating . class IP 20 . III
Luminaire colour silver

## **OPTIONAL**

RAL-colours, NCS-colours (powder coating or wet spraying) on inquiry, surface alloys on inquiry, honeycomb louver

Suspended luminaire with LED, rated life of the LED L80/B10 > 50000 h, colour rendering index CRI > 80, chromaticity tolerance 2 SDCM (initial), reflector with oval light distribution pattern, reflector pure aluminium 99,99% in MIRO-Silver®, luminaire head die-cast aluminium, powder-coated, silver, separate driver unit