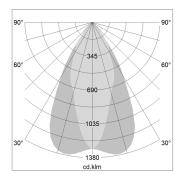

## LIGHT TECHNOLOGY

LED СОВ Light colour 830 Luminous flux 4230 lm System power 34 W Luminaire Efficiency 124 lm/W Reflector OvalBasic 60° x 40° Beam angle On/Off Controller

Weight 2.7 kg
Protection rating . class IP 20 . III
Luminaire colour silver