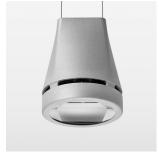

## Pendiro EC 125

Article number: 81070006

## LIGHT TECHNOLOGY

LED СОВ Light colour 830 Luminous flux 4230 lm System power 34 W Luminaire Efficiency 124 lm/W Reflector OvalBasic 60° x 40° Beam angle On/Off Controller

Weight 2.7 kg
Protection rating . class IP 20 . III
Luminaire colour silver

## **OPTIONAL**

RAL-colours, NCS-colours (powder coating or wet spraying) on inquiry, surface alloys on inquiry, honeycomb louver

Suspended luminaire with LED, rated life of the LED L80/B10 > 50000 h, colour rendering index CRI > 80, chromaticity tolerance 2 SDCM (initial), reflector with oval light distribution pattern, reflector pure aluminium 99,99% in MIRO-Silver®, luminaire head die-cast aluminium, powder-coated, silver, separate driver unit