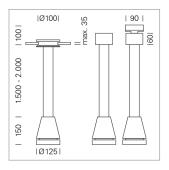

## Pendiro EC 125

Article number: 81060010

## **LUMINAIRE**

Weight 2.7 kg
Protection rating . class IP 20 . III
Luminaire colour white

## **OPTIONAL**

RAL-colours, NCS-colours (powder coating or wet spraying) on inquiry, surface alloys on inquiry, honeycomb louver

Suspended luminaire with LED, rated life of the LED L80/B10 > 50000 h, colour rendering index CRI > 80, chromaticity tolerance 2 SDCM (initial), reflector with circular light distribution pattern, reflector pure aluminium 99,99% in MIRO-Silver®, luminaire head die-cast aluminium, powder-coated, white, separate driver unit