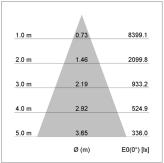

## LIGHT TECHNOLOGY

LED СОВ Light colour 830 Luminous flux 4230 lm System power 34 W Luminaire Efficiency 124 lm/W Reflector Flood Beam angle 40° On/Off Controller