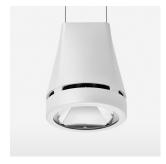

## Pendiro EC 125

Article number: 81060010

## **OPTIONAL**

RAL-colours, NCS-colours (powder coating or wet spraying) on inquiry, surface alloys on inquiry, honeycomb louver

Suspended luminaire with LED, rated life of the LED L80/B10 > 50000 h, colour rendering index CRI > 80, chromaticity tolerance 2 SDCM (initial), reflector with circular light distribution pattern, reflector pure aluminium 99,99% in MIRO-Silver®, luminaire head die-cast aluminium, powder-coated, white, separate driver unit