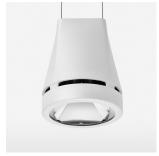

## Pendiro EC 125

Article number: 81030314

## LIGHT TECHNOLOGY

LED COB Light colour PearlWhite Luminous flux 4060 lm System power 41 W Luminaire Efficiency 99 lm/W Reflector Flood Beam angle 40° On/Off Controller

Weight 3.0 kg
Protection rating . class IP 20 . I
Luminaire colour white

## **OPTIONAL**

RAL-colours, NCS-colours (powder coating or wet spraying) on inquiry, surface alloys on inquiry, honeycomb louver

Suspended luminaire with LED, rated life of the LED L80/B10 > 50000 h, colour rendering index CRI > 90, chromaticity tolerance 2 SDCM (initial), reflector with circular light distribution pattern, reflector pure aluminium 99,99% in MIRO-Silver®, canopy sheet steel, powder-coated, luminaire head die-cast aluminium, powder-coated, white