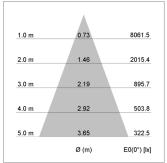

## LIGHT TECHNOLOGY

LED COB Light colour PearlWhite Luminous flux 4060 lm System power 41 W Luminaire Efficiency 99 lm/W Reflector Flood Beam angle 40° On/Off Controller

Weight 3.0 kg
Protection rating . class IP 20 . I
Luminaire colour white