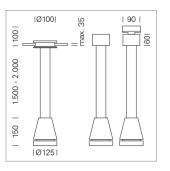

## Pendiro EC 125

Article number: 81030314

## LIGHT TECHNOLOGY

LED COB Light colour PearlWhite Luminous flux 4060 lm System power 41 W Luminaire Efficiency 99 lm/W Reflector Flood Beam angle 40° On/Off Controller

Weight 3.0 kg
Protection rating . class IP 20 . I
Luminaire colour white

## **OPTIONAL**

RAL-colours, NCS-colours (powder coating or wet spraying) on inquiry, surface alloys on inquiry, honeycomb louver

Suspended luminaire with LED, rated life of the LED L80/B10 > 50000 h, colour rendering index CRI > 90, chromaticity tolerance 2 SDCM (initial), reflector with circular light distribution pattern, reflector pure aluminium 99,99% in MIRO-Silver®, canopy sheet steel, powder-coated, luminaire head die-cast aluminium, powder-coated, white

Multiadapter black, inclusive driver unit: 220-240 V~ / 50-60 Hz, 220-240 V, 50/60 Hz

Note: All data are typical values. System features may change with product improvements due to technical advances. Errors excepted.