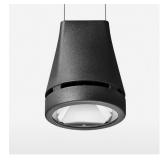

## LIGHT TECHNOLOGY

LED СОВ Light colour 830 Luminous flux 3180 lm System power 23 W Luminaire Efficiency 138 lm/W Reflector Flood Beam angle 40° On/Off Controller

Weight 3.0 kg
Protection rating . class IP 20 . I
Luminaire colour black

## **OPTIONAL**

RAL-colours, NCS-colours (powder coating or wet spraying) on inquiry, surface alloys on inquiry, honeycomb louver

Suspended luminaire with LED, rated life of the LED L80/B10 > 50000 h, colour rendering index CRI > 80, chromaticity tolerance 2 SDCM (initial), reflector with circular light distribution pattern, reflector pure aluminium 99,99% in MIRO-Silver®, canopy sheet steel, powder-coated, luminaire head die-cast aluminium, powder-coated, black