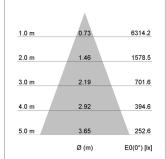

## LIGHT TECHNOLOGY

LED СОВ Light colour 830 Luminous flux 3180 lm System power 23 W Luminaire Efficiency 138 lm/W Reflector Flood Beam angle 40° On/Off Controller

Weight 3.0 kg
Protection rating . class IP 20 . I
Luminaire colour black