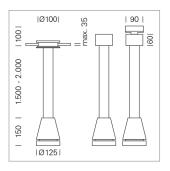

## Pendiro EC 125

Article number: 81030014

## LIGHT TECHNOLOGY

LED СОВ Light colour 830 Luminous flux 3180 lm System power 23 W Luminaire Efficiency 138 lm/W Reflector Flood Beam angle 40° On/Off Controller

Weight 3.0 kg
Protection rating . class IP 20 . I
Luminaire colour black

## **OPTIONAL**

RAL-colours, NCS-colours (powder coating or wet spraying) on inquiry, surface alloys on inquiry, honeycomb louver

Suspended luminaire with LED, rated life of the LED L80/B10 > 50000 h, colour rendering index CRI > 80, chromaticity tolerance 2 SDCM (initial), reflector with circular light distribution pattern, reflector pure aluminium 99,99% in MIRO-Silver®, canopy sheet steel, powder-coated, luminaire head die-cast aluminium, powder-coated, black

Multiadapter black, inclusive driver unit: 220-240 V~ / 50-60 Hz, max. 34 luminaires per circuit (B16A fuse)

Note: All data are typical values. System features may change with product improvements due to technical advances. Errors excepted.